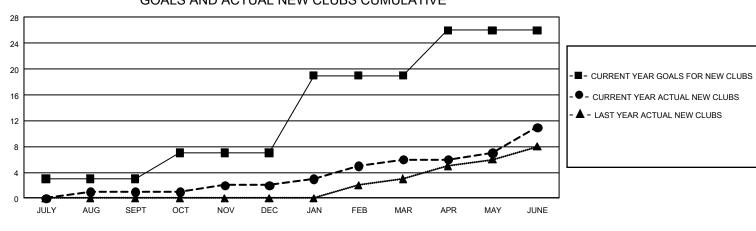

## GMT MONTHLY MEMBERSHIP PROGRESS REPORT

GMT Constitutional Area 1, Group F

REPORT DOES NOT INCLUDE CLUBS IN UNDISTRICTED AREAS.

| Clubs                 |               |           |               | Members               |                        |                         |                                                    |  |  |
|-----------------------|---------------|-----------|---------------|-----------------------|------------------------|-------------------------|----------------------------------------------------|--|--|
| RESULTS FOR 2019-2020 |               |           |               | RESULTS FOR 2019-2020 |                        |                         |                                                    |  |  |
| QUARTER               | NEW CLUB GOAL | NEW CLUBS | DROPPED CLUBS | QUARTER MEM           | BER GROWTH NET<br>GOAL | MEMBER GROWTH<br>ACTUAL | DROPPED<br>MEMBERS ACTUAL<br>(including transfers) |  |  |
| JULY/AUG/SEPT         | 9             | 1         | 5             | JULY/AUG/SEPT         | 750                    | 555                     | 691                                                |  |  |
| OCT/NOV/DEC           | 12            | 1         | 16            | OCT/NOV/DEC           | 1,020                  | 578                     | 908                                                |  |  |
| JAN/FEB/MAR           | 36            | 4         | 6             | JAN/FEB/MAR           | 1,068                  | 678                     | 506                                                |  |  |
| APR/MAY/JUNE          | 21            | 5         | 9             | APR/MAY/JUNE          | 1,011                  | 449                     | 1,224                                              |  |  |