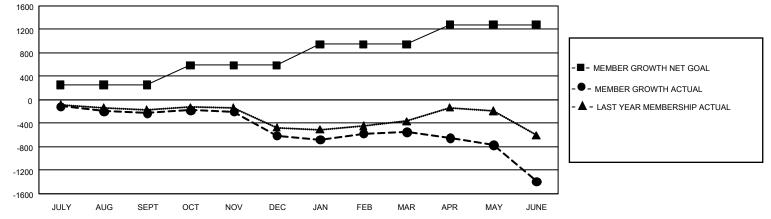

## GMT MONTHLY MEMBERSHIP PROGRESS REPORT

GMT Constitutional Area 1, Group F

REPORT DOES NOT INCLUDE CLUBS IN UNDISTRICTED AREAS.

| Clubs                 |               |           |               | Members               |                        |                         |                                                    |  |  |
|-----------------------|---------------|-----------|---------------|-----------------------|------------------------|-------------------------|----------------------------------------------------|--|--|
| RESULTS FOR 2019-2020 |               |           |               | RESULTS FOR 2019-2020 |                        |                         |                                                    |  |  |
| QUARTER               | NEW CLUB GOAL | NEW CLUBS | DROPPED CLUBS | QUARTER MEM           | BER GROWTH NET<br>GOAL | MEMBER GROWTH<br>ACTUAL | DROPPED<br>MEMBERS ACTUAL<br>(including transfers) |  |  |
| JULY/AUG/SEPT         | 9             | 1         | 5             | JULY/AUG/SEPT         | 750                    | 555                     | 691                                                |  |  |
| OCT/NOV/DEC           | 12            | 1         | 16            | OCT/NOV/DEC           | 1,020                  | 578                     | 908                                                |  |  |
| JAN/FEB/MAR           | 36            | 4         | 6             | JAN/FEB/MAR           | 1,068                  | 678                     | 506                                                |  |  |
| APR/MAY/JUNE          | 21            | 5         | 9             | APR/MAY/JUNE          | 1,011                  | 449                     | 1,224                                              |  |  |